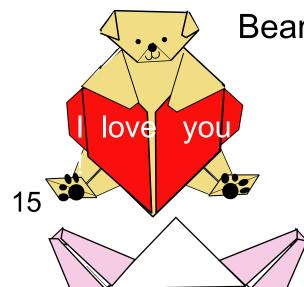

## **Bear with Heart**

1/5

Created by Shoko Aoyagi Diagrams by Shoko Aoyagi

©Shoko Aoyagi September 2004

You need 2 sheets of origami paper.

## **Bear with Heart**

Created by Shoko Aoyagi Diagrams by Shoko Aoyagi

© Shoko Aoyagi September 2004

Let's assemble them.

Put them together with a glue or double sticky tape.

Now you have a cute bear with a Heart. You can hide your special letter inside the heart.