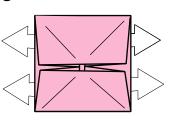

8

9

10

Created by Shoko Aoyagi Diagrams by Shoko Aoyagi

© Shoko Aoyagi September 2004 16

Open 'a' and press the folded edge as shown. Repeat on the other side. ('b')

Here are the bear's hands and legs.

(Bear 's head, body and Heart.)