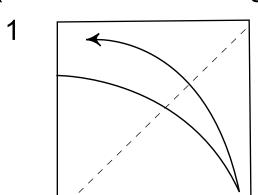

## (Bear's hands and legs)

2

The colour of the bear is facing down.

3

4

6

**Unfold** 

7