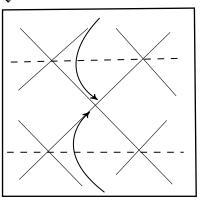

## (Bear's hands and legs)

2

The colour of the bear is facing down.

3

4

6

**Unfold** 

7