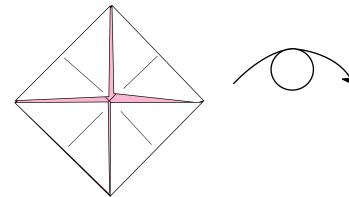

## (Bear's hands and legs)

2

The colour of the bear is facing down.

3

4

6

**Unfold** 

7