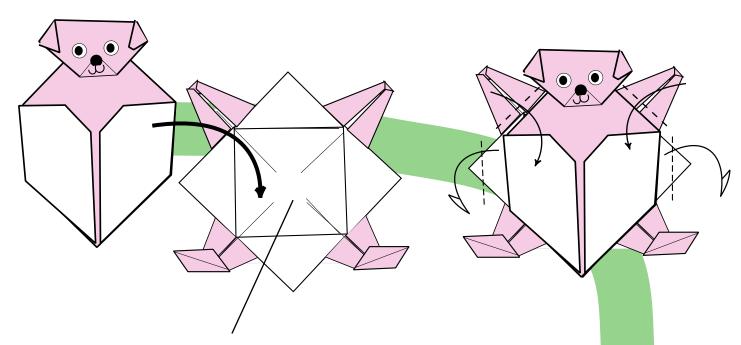

## **Bear with Heart**

Created by Shoko Aoyagi Diagrams by Shoko Aoyagi

© Shoko Aoyagi September 2004

Let's assemble them.

Put them together with a glue or double sticky tape.

Now you have a cute bear with a Heart. You can hide your special letter inside the heart.