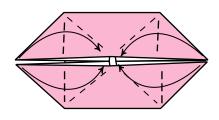

8

9

10

Created by Shoko Aoyagi Diagrams by Shoko Aoyagi

© Shoko Aoyagi September 2004 16

Open 'a' and press the folded edge as shown. Repeat on the other side. ('b')

Here are the bear's hands and legs.

(Bear 's head, body and Heart.)