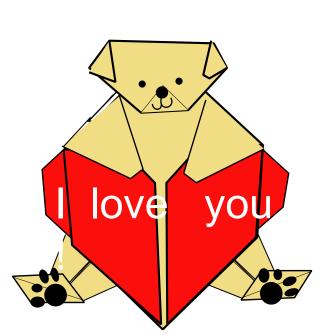

## **Bear with Heart**

Created by Shoko Aoyagi Diagrams by Shoko Aoyagi

© Shoko Aoyagi September 2004

Let's assemble them.

Put them together with a glue or double sticky tape.

Now you have a cute bear with a Heart. You can hide your special letter inside the heart.