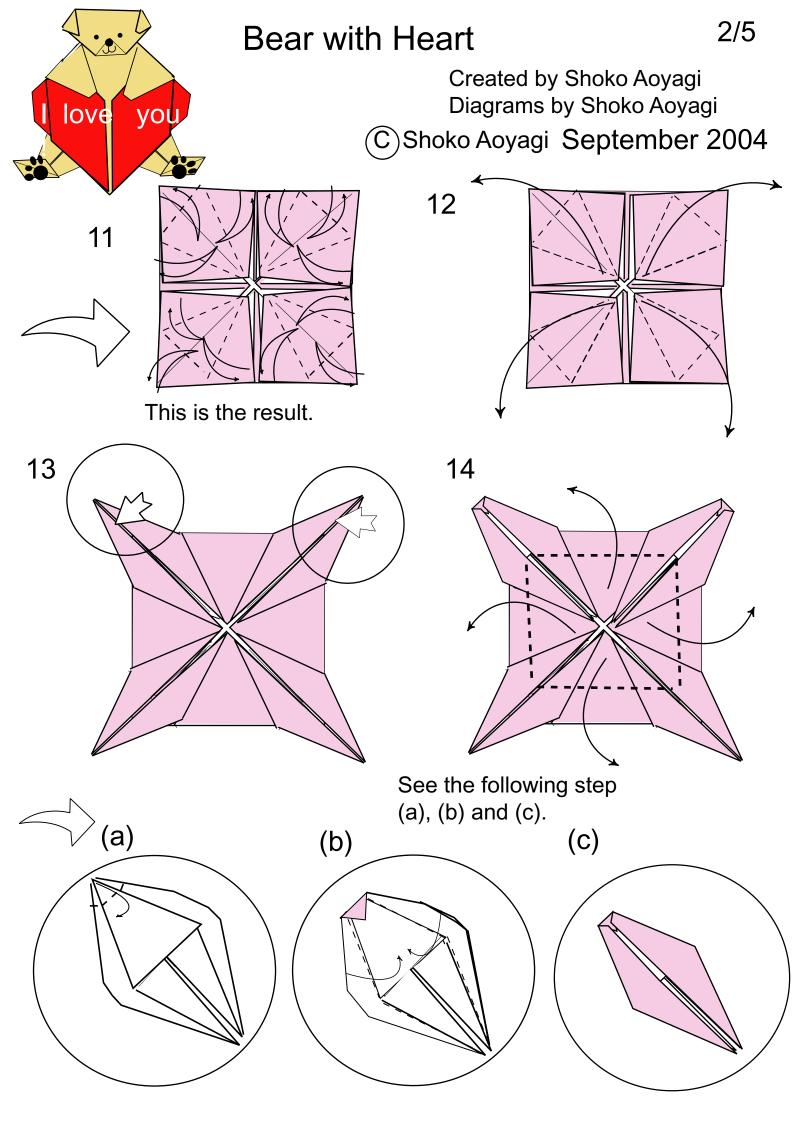

8

9

10

Created by Shoko Aoyagi Diagrams by Shoko Aoyagi

© Shoko Aoyagi September 2004 16

Open 'a' and press the folded edge as shown. Repeat on the other side. ('b')

Here are the bear's hands and legs.

(Bear 's head, body and Heart.)

The colour of the body is facing you.