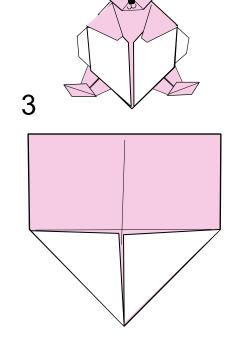

## (Bear's hands and legs)

2

The colour of the bear is facing down.

3

4

6

**Unfold** 

7

8

9

10

Created by Shoko Aoyagi Diagrams by Shoko Aoyagi

© Shoko Aoyagi September 2004 16

Open 'a' and press the folded edge as shown. Repeat on the other side. ('b')

Here are the bear's hands and legs.

(Bear 's head, body and Heart.)