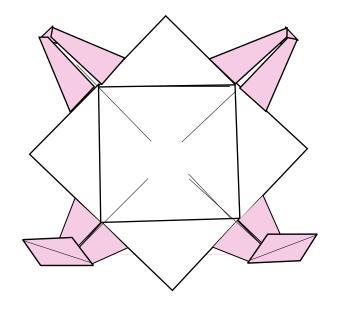

8

9

10

Created by Shoko Aoyagi Diagrams by Shoko Aoyagi

© Shoko Aoyagi September 2004 16

Open 'a' and press the folded edge as shown. Repeat on the other side. ('b')

Here are the bear's hands and legs.

(Bear 's head, body and Heart.)