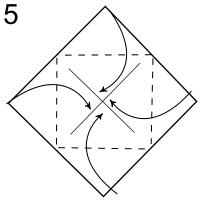

## (Bear's hands and legs)

2

The colour of the bear is facing down.

3

4

6

**Unfold** 

7