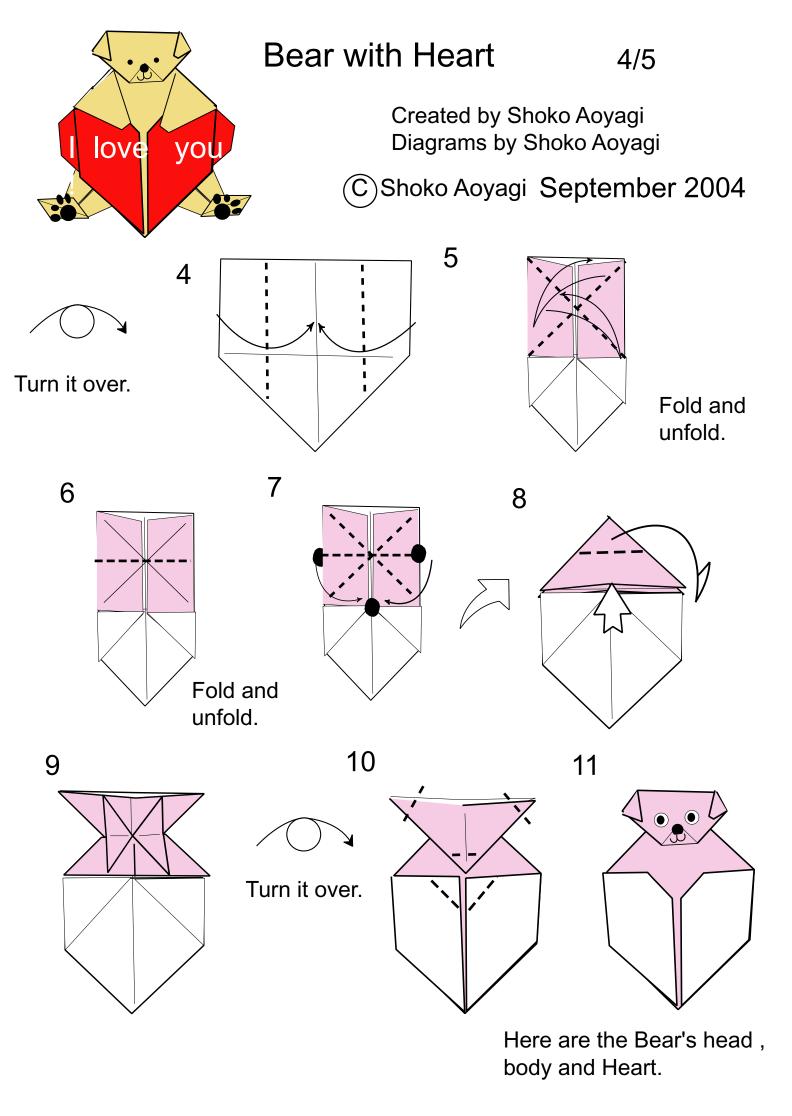

8

9

10

Created by Shoko Aoyagi Diagrams by Shoko Aoyagi

© Shoko Aoyagi September 2004 16

Open 'a' and press the folded edge as shown. Repeat on the other side. ('b')

Here are the bear's hands and legs.

(Bear 's head, body and Heart.)