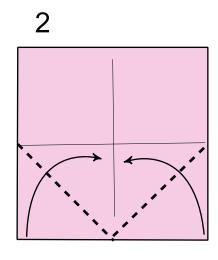

## (Bear's hands and legs)

2

The colour of the bear is facing down.

3

4

6

**Unfold** 

7

The colour of the body is facing you.