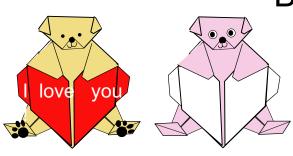

## **Bear with Heart**

1/5

Created by Shoko Aoyagi Diagrams by Shoko Aoyagi

©Shoko Aoyagi September 2004

You need 2 sheets of origami paper.