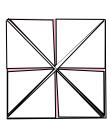

## (Bear's hands and legs)

2

The colour of the bear is facing down.

3

4

6

**Unfold** 

7