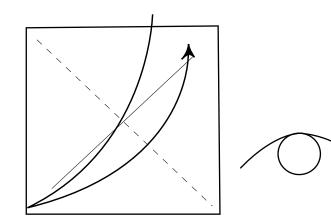

## (Bear's hands and legs)

2

The colour of the bear is facing down.

3

4

6

**Unfold** 

7