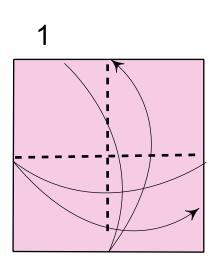

## (Bear's hands and legs)

2

The colour of the bear is facing down.

3

4

6

**Unfold** 

7