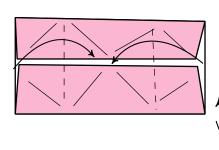

## (Bear's hands and legs)

2

The colour of the bear is facing down.

3

4

6

**Unfold** 

7