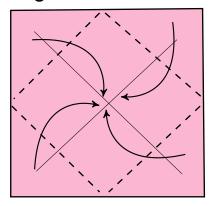

## **Bear with Heart**

1/5



Created by Shoko Aoyagi Diagrams by Shoko Aoyagi

©Shoko Aoyagi September 2004

You need 2 sheets of origami paper.

## (Bear's hands and legs)



2



The colour of the bear is facing down.

3



4





6



**Unfold** 

7



8



9



10







Created by Shoko Aoyagi Diagrams by Shoko Aoyagi

© Shoko Aoyagi September 2004 16





Open 'a' and press the folded edge as shown. Repeat on the other side. ('b')

Here are the bear's hands and legs.

(Bear 's head, body and Heart.)







The colour of the body is facing you.



## **Bear with Heart**

Created by Shoko Aoyagi Diagrams by Shoko Aoyagi

© Shoko Aoyagi September 2004

Let's assemble them.



Put them together with a glue or double sticky tape.



Now you have a cute bear with a Heart. You can hide your special letter inside the heart.