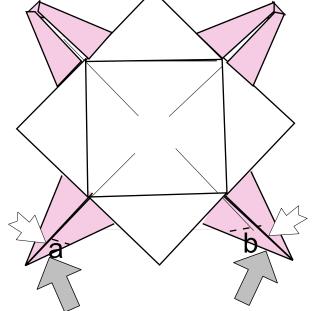

8

9

10

Created by Shoko Aoyagi Diagrams by Shoko Aoyagi

© Shoko Aoyagi September 2004 16

Open 'a' and press the folded edge as shown. Repeat on the other side. ('b')

Here are the bear's hands and legs.

(Bear 's head, body and Heart.)